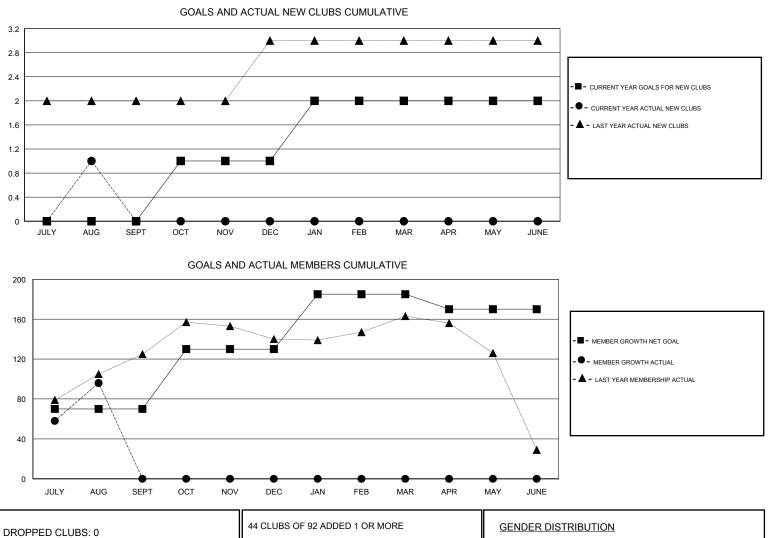

## GMT: EK PHANG BOBBY ENG

| GMT: EK PHANG BOBBY ENG |               |           | LOCATION MALAYSIA |                                  |                           |                         | GMT CA                                             |  |
|-------------------------|---------------|-----------|-------------------|----------------------------------|---------------------------|-------------------------|----------------------------------------------------|--|
|                         | Club          | s         |                   | Members<br>RESULTS FOR 2018-2019 |                           |                         |                                                    |  |
|                         | RESULTS FOR   | 2018-2019 |                   |                                  |                           |                         |                                                    |  |
| QUARTER                 | NEW CLUB GOAL | NEW CLUBS | DROPPED CLUBS     | QUARTER                          | MEMBER GROWTH NET<br>GOAL | MEMBER GROWTH<br>ACTUAL | DROPPED<br>MEMBERS ACTUAL<br>(including transfers) |  |
| JULY/AUG/SEPT           | 0             | 1         | 0                 | JULY/AUG/SEPT                    | 70                        | 144                     | 43                                                 |  |
| OCT/NOV/DEC             | 1             | 0         | 0                 | OCT/NOV/DEC                      | 60                        | 0                       | 0                                                  |  |
| JAN/FEB/MAR             | 1             | 0         | 0                 | JAN/FEB/MAR                      | 55                        | 0                       | 0                                                  |  |
| APR/MAY/JUNE            | 0             | 0         | 0                 | APR/MAY/JUNE                     | -15                       | 0                       | 0                                                  |  |

| TOTAL            | 43 |                                               |                               |                                                    |     |
|------------------|----|-----------------------------------------------|-------------------------------|----------------------------------------------------|-----|
| OTHER            | 43 |                                               | DUES                          | FAMILY MEMBERS PAYING HALF<br>DUES                 |     |
| CLUB CANCELLED   | 0  | MEMBERSHIP DATA                               |                               |                                                    | 188 |
| DECEASED         | 0  | CLICK HERE FOR CUMULATIVE                     | TOTAL FAMILY UNIT             | TOTAL FAMILY UNIT MEMBERS                          |     |
| DROPPED MEMBERS  |    |                                               | Women Percentag               | Women Percentage Fiscal Year Goal: 38%             |     |
| DROPPED CLUBS: 0 |    | 44 CLUBS OF 92 ADDED 1 OR MORE<br>NEW MEMBERS | GENDER DIST<br>MALE<br>FEMALE | <u>IRIBUTION</u><br>1,711 (64.59%)<br>938 (35.41%) |     |